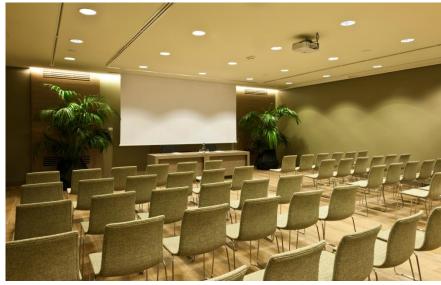

### **Meetings & Events**

**Meeting rooms: 5** 

Capacity (theatre style): 100 max

Five bright, cosmopolitan conference rooms for up to 100 people and an experienced team will make managing your event a pleasure.

ELEMENTI MA 55 N 3.70 N 5.70 Piano Terra / Ground Floor

Uscite di sicurezza / Emergency Exits

---- Finestre / Windows

====== Pareti mobili / Modular Walls

Colonne / Columns

| Sale riunioni<br>Meeting rooms | Area mq<br>Area sq.ft. | Lung, x larg, mt,<br>L x W ft. | altezza mt.<br>height ft. | teatro<br>theatre | banchi<br>scuola<br>class<br>room | Tavolo unico<br>ferro di cavallo<br>conference<br>table/ U-shape | cabaret<br>style^ | cocktail<br>reception | banchetto<br>banquet |
|--------------------------------|------------------------|--------------------------------|---------------------------|-------------------|-----------------------------------|------------------------------------------------------------------|-------------------|-----------------------|----------------------|
| Elementi °                     | 55<br>592,01           | 10,80×5,20<br>35,43×17,06      | 3,7<br>12,13              | 55                | 30                                | 30/25                                                            | 24                | 50                    | 40                   |
| Acqua                          | 95<br>1022,6           | 10,35×8,85<br>33,95×29,03      | 3<br>9,84                 | 100               | 40                                | 40/36                                                            | 50                | 100                   | 84                   |
| Fuoco                          | 43<br>462,84           | 9,20×4,70<br>30,18×15,42       | 3<br>9,84                 | 40                | 30                                | 22/20                                                            | ¥                 | 30                    | ¥                    |
| Aria                           | 42<br>452,08           | 7,05×5,85<br>23,12×19,19       | 3<br>9,84                 | 30                | 20                                | 15/12                                                            | 12                | 20                    | 15                   |
| Terra                          | 43<br>462,84           | 9x4,65<br>29,52x15,25          | 3<br>9,84                 | 40                | 30                                | 22/20                                                            |                   | 30                    | 5                    |