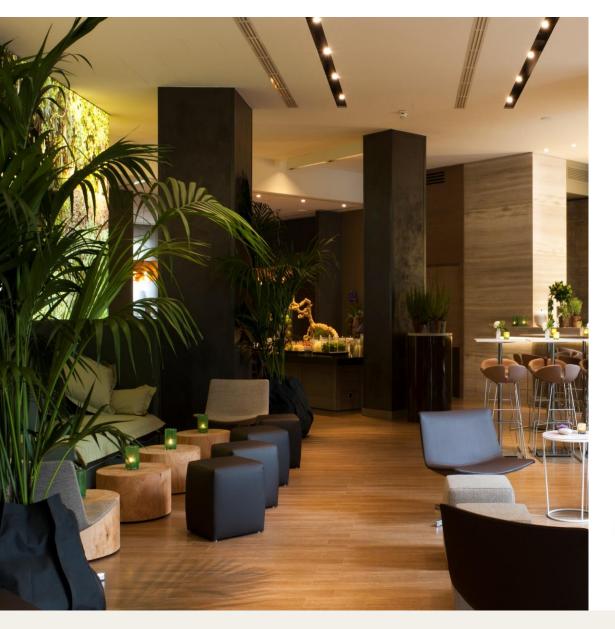

#### Restaurant & Bar

Local, seasonal produces, delicious drinks and a calm, natural atmosphere combine to create an exceptional dining experience.

The Orto Green Food & Mood Restaurant by Eataly serves organic food and a wide selection of vegetables to emphasize the Green theme. The partnership with Eataly ensures careful sourcing of ingredients and a close working relationship with the producers.