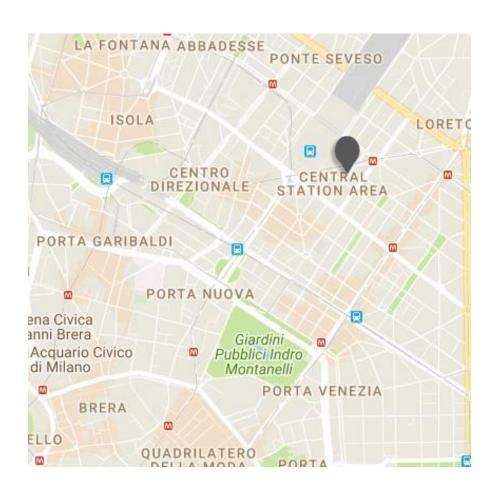

#### Location

Next to the Central Railway Station and a few minutes from the city centre

#### **Distances**

Railway station: air terminal: Km 0,1 Highway: Km 6 Underground:

MM2 Caiazzo MM2 - MM3 Stazione Centrale

Airport:

Linate Km 8 - Malpensa Km 50

Fairgrounds:

Milano (City) Km 4 - Milano (Rho) Km 12