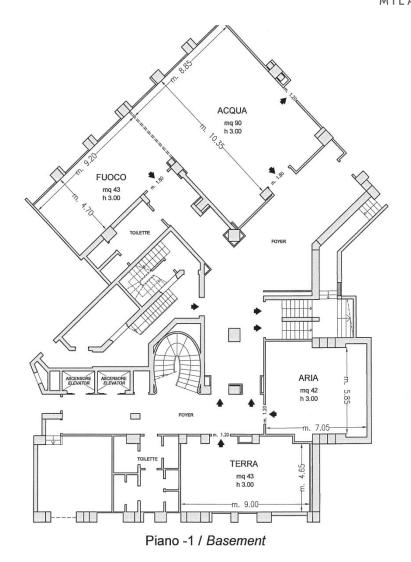

### **Meetings & Events**

**Meeting rooms: 5** 

Capacity (theatre style): 100 max

Five bright, cosmopolitan conference rooms for up to 100 people and an experienced team will make managing your event a pleasure.

ELEMENTI MA 55 N 3.70 N 5.70 Piano Terra / Ground Floor

Uscite di sicurezza / Emergency Exits

---- Finestre / Windows

====== Pareti mobili / Modular Walls

Colonne / Columns

| Sale riunioni<br>Meeting rooms | Area mq<br>Area sq.ft. | Lung, x larg, mt,<br>L x W ft. | altezza mt.<br>height ft. | teatro<br>theatre | banchi<br>scuola<br>class<br>room | Tavolo unico<br>ferro di cavallo<br>conference<br>table/ U-shape | cabaret<br>style^ | cocktail<br>reception | banchetto<br>banquet |
|--------------------------------|------------------------|--------------------------------|---------------------------|-------------------|-----------------------------------|------------------------------------------------------------------|-------------------|-----------------------|----------------------|
| Elementi °                     | 55<br>592,01           | 10,80×5,20<br>35,43×17,06      | 3,7<br>12,13              | 55                | 30                                | 30/25                                                            | 24                | 50                    | 40                   |
| Acqua                          | 95<br>1022,6           | 10,35×8,85<br>33,95×29,03      | 3<br>9,84                 | 100               | 40                                | 40/36                                                            | 50                | 100                   | 84                   |
| Fuoco                          | 43<br>462,84           | 9,20×4,70<br>30,18×15,42       | 3<br>9,84                 | 40                | 30                                | 22/20                                                            | ¥                 | 30                    | ¥                    |
| Aria                           | 42<br>452,08           | 7,05×5,85<br>23,12×19,19       | 3<br>9,84                 | 30                | 20                                | 15/12                                                            | 12                | 20                    | 15                   |
| Terra                          | 43<br>462,84           | 9x4,65<br>29,52x15,25          | 3<br>9,84                 | 40                | 30                                | 22/20                                                            |                   | 30                    | 5                    |